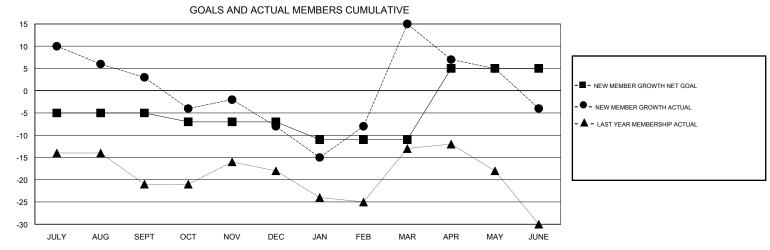

## MONTHLY MEMBERSHIP PROGRESS REPORT

## District 20 E1

Results as of: 6/30/2017







| DROPPED CLUBS: 0  DROPPED MEMBERS |         | 29 CLUBS OF 40 ADDED 1 OR MORE<br>NEW MEMBERS | GENDER DISTRIB  MALE  FEMALE  | 1,059 (77.64%)<br>305 (22.36%) |     |
|-----------------------------------|---------|-----------------------------------------------|-------------------------------|--------------------------------|-----|
| DECEASED                          | 25      | CLICK HERE FOR CHAILLATIVE                    | TOTAL FAMILY UNIT MEMBERS     |                                | 221 |
| CLUB CANCELLED OTHER              | 0<br>90 | CLICK HERE FOR CUMULATIVE  MEMBERSHIP DATA    | FAMILY MEMBERS PAYING HALF 1: |                                | 111 |
| TOTAL                             | 115     |                                               |                               |