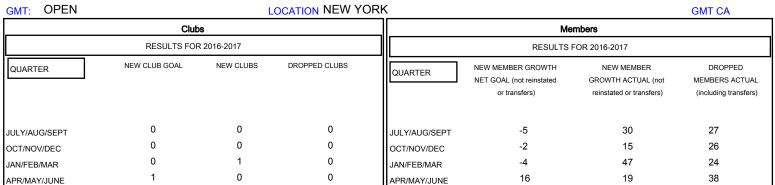

## MONTHLY MEMBERSHIP PROGRESS REPORT

## District 20 E1

Results as of: 6/30/2017







| DROPPED CLUBS: 0  DROPPED MEMBERS |         | 29 CLUBS OF 40 ADDED 1 OR MORE<br>NEW MEMBERS | GENDER DISTRIB  MALE  FEMALE  | 1,059 (77.64%)<br>305 (22.36%) |     |
|-----------------------------------|---------|-----------------------------------------------|-------------------------------|--------------------------------|-----|
| DECEASED                          | 25      | CLICK HERE FOR CHAILLATIVE                    | TOTAL FAMILY UNIT MEMBERS     |                                | 221 |
| CLUB CANCELLED OTHER              | 0<br>90 | CLICK HERE FOR CUMULATIVE  MEMBERSHIP DATA    | FAMILY MEMBERS PAYING HALF 1: |                                | 111 |
| TOTAL                             | 115     |                                               |